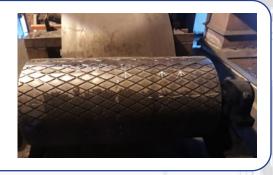

# Ceramic Pulley Lagging

Rubcon's ceramic pulley lagging will give your pulley an advantage. Wet application grip and alignment.

Longer life: Our Ceramic lagging is superior to other types of lagging.