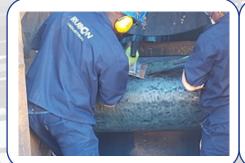

# Pulley Lagging & Crowning

Rubcon Industrial can install pulley lagging in situ or at our workshop.

Lagging for grip.

Crown for alignment.

# Ceramic Pulley Lagging

Rubcon's ceramic pulley lagging will give your pulley an advantage. Wet application grip and alignment.

Longer life: Our Ceramic lagging is superior to other types of lagging.