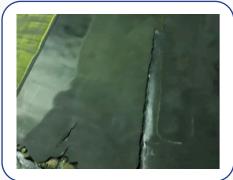

### **Cold Splice**

Our traditional cold splicing is still the most cost effective belt joining procedure.

#### Cold Accelerated Splice

Our unique CA splice will be found no where else.

Trusted by our clients for more than two decades the CA splice has no curing time and is the strongest cold splice bond out there.