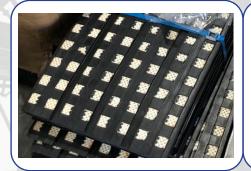

# Ceramic Pulley Lagging

Rubcon's ceramic pulley lagging will give your pulley an advantage. Wet application grip and alignment.

Longer life: Our Ceramic lagging is superior to other types of lagging.