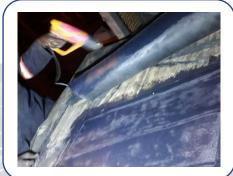

### **Belt Repairs**

Paste repairs

Strip cover repairs

Mechanical repairs

Rubcon has the ability and capability to successfully conduct reliable belt repairs to get production back in operation quickly.

### **Cold Splice**

Our traditional cold splicing is still the most cost effective belt joining procedure.

#### Cold Accelerated Splice

Our unique CA splice will be found no where else.

Trusted by our clients for more than two decades the CA splice has no curing time and is the strongest cold splice bond out there.

### **Hot Splice**

Rubcon's exceptional hot splice is the way to go.

With our state of the art equipment the hot splice is not just guaranteed to last but also take less down time then a cold splice.

Tel: 082 575 7844