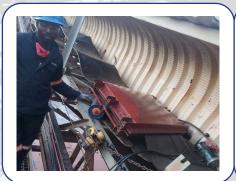

#### **Super Screw**

The super fast mechanical joint that can be done in a breakdown situation to prevent excessive production loss by minimising downtime and getting your plant back up and running within an

### **Belt Repairs**

Paste repairs

Strip cover repairs

Mechanical repairs

Rubcon has the ability and capability to successfully conduct reliable belt repairs to get production back in operation quickly.