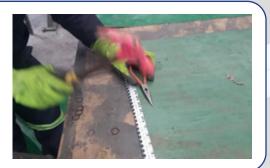

#### **Super Screw**

The super fast mechanical joint that can be done in a breakdown situation to prevent excessive production loss by minimising downtime and getting your plant back up and running within an