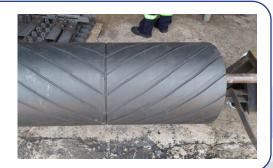

# Pulley Lagging & Crowning

Rubcon Industrial can install pulley lagging in situ or at our workshop.

Lagging for grip.

Crown for alignment.

# Ceramic Pulley Lagging

Rubcon's ceramic pulley lagging will give your pulley an advantage. Wet application grip and alignment.

Longer life: Our Ceramic lagging is superior to other types of lagging.