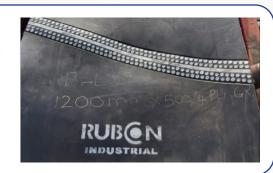

#### **Super Screw**

The super fast mechanical joint that can be done in a breakdown situation to prevent excessive production loss by minimising downtime and getting your plant back up and running within an