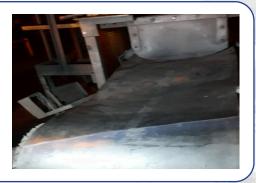

# **PVC Conveyor Belts**

Rubcon Industrial is qualified as a company to execute mechanical splices, cold and hot splices on PVC conveyor belts to keep your plant moving forward.

### **Belt Repairs**

Paste repairs

Strip cover repairs

Mechanical repairs

Rubcon has the ability and capability to successfully conduct reliable belt repairs to get production back in operation quickly.