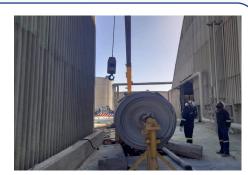

# Rubber line & Grooving Pulleys

Rubber line any thickness

Autoclave vulcanize curing

Groove any pattern, shape & size

# Pulley Lagging & Crowning

Rubcon Industrial can install pulley lagging in situ or at our workshop.

Lagging for grip.

Crown for alignment.

# Ceramic Pulley Lagging

Rubcon's ceramic pulley lagging will give your pulley an advantage. Wet application grip and alignment.

Longer life: Our Ceramic lagging is superior to other types of lagging.