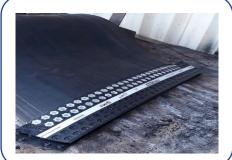

#### **Super Screw**

The super fast mechanical joint that can be done in a breakdown situation to prevent excessive production loss by minimising downtime and getting your plant back up and running within an