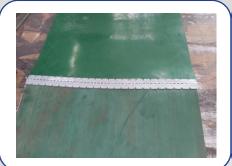

# **PVC Conveyor Belts**

Rubcon Industrial is qualified as a company to execute mechanical splices, cold and hot splices on PVC conveyor belts to keep your plant moving forward.

### **Belt Repairs**

Paste repairs

Strip cover repairs

Mechanical repairs

Rubcon has the ability and capability to successfully conduct reliable belt repairs to get production back in operation quickly.